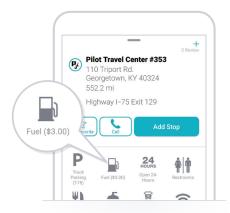

Features they want & tools they need >

**Enable drivers to create trip plans** that incorporate available hours to maximize driving time & avoid fines

Let drivers choose their preferred stop locations by viewing amenities, like restaurants, restrooms, & showers, at truck stops & rest areas along the route

**Give drivers insight to get ahead of any delays** with radar, weather alerts, and traffic conditions along the route

Allow drivers to make cost-effective decisions by viewing live diesel pricing at

fueling locations, where available