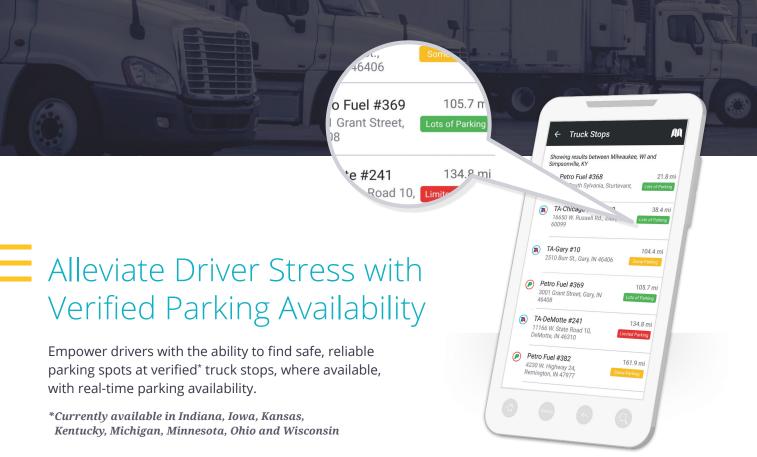

Features they want & tools they need >

**Enable drivers to create trip plans** that incorporate available hours to maximize driving time & avoid fines

Let drivers choose their preferred stop locations by viewing amenities, like restaurants, restrooms, & showers, at truck stops & rest areas along the route

**Give drivers insight to get ahead of any delays** with radar, weather alerts, and traffic conditions along the route

Allow drivers to make cost-effective decisions by viewing live diesel pricing at

fueling locations, where available