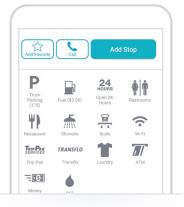

Features they want & tools they need >

**Enable drivers to create trip plans** that incorporate available hours to maximize driving time & avoid fines

Let drivers choose their preferred stop locations by viewing amenities, like restaurants, restrooms, & showers, at truck stops & rest areas along the route

**Give drivers insight to get ahead of any delays** with radar, weather alerts, and traffic conditions along the route

Allow drivers to make cost-effective decisions by viewing live diesel pricing at

fueling locations, where available