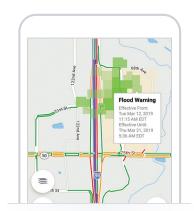

**Give drivers insight to get ahead of any delays** with radar, weather alerts, and traffic conditions along the route

Allow drivers to make cost-effective decisions by viewing live diesel pricing at

fueling locations, where available