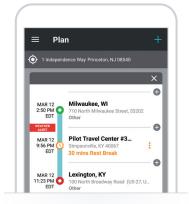

Features they want & tools they need >

**Enable drivers to create trip plans** that incorporate available hours to maximize driving time & avoid fines

Let drivers choose their preferred stop locations by viewing amenities, like restaurants, restrooms, & showers, at truck stops & rest areas along the route